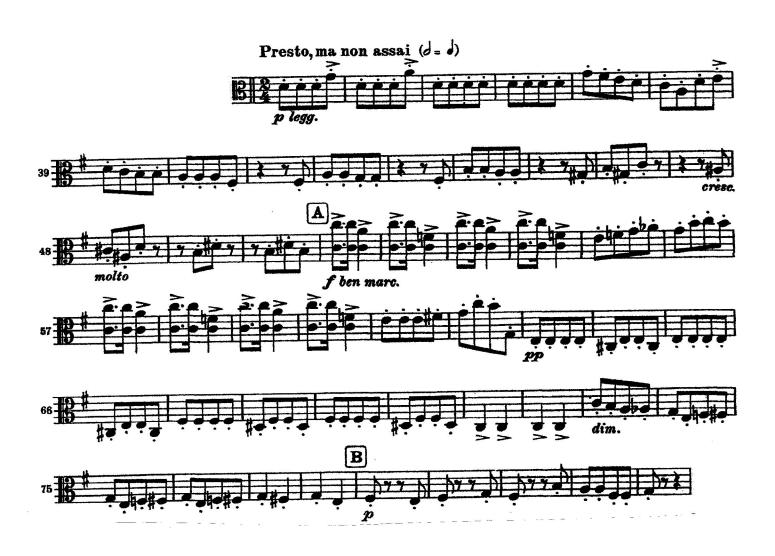

## ORCHESTRAL REPERTOIRE

**Orchestral Excerpts** 

Brahms: Symphony No 2 1st Movement - measures 17-66, 114- 134, 302-317 3rd Movement-measures 33-83

Mendelssohn: Midsummer Night's Dream Scherzo measure 19-93 (D) and E through G

Mendelssohn: Midsummer Night's Dream Scherzo measure 19-93 (D) and E through G

Mozart: Symphony No 35 1st Movement - measures 41-66