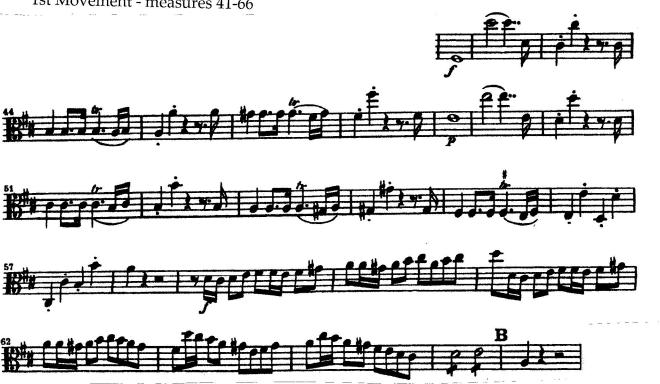

Mozart: Symphony No 35 1st Movement - measures 41-66

NOTE: For all auditions, the Audition Committee reserves the right to dismiss the candidate at any time.

Brahms: Symphony No 2 1st Movement - measures 17-66, 114- 134, 302-317 3rd Movement-measures 33-83 p dolce E (quasi riten.)

Mendelssohn: Midsummer Night's Dream Scherzo measure 19-93 (D) and E through G

Mozart: Symphony No 35 1st Movement - measures 41-66