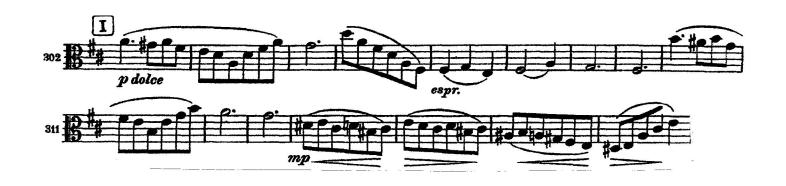

## ORCHESTRAL REPERTOIRE

**Orchestral Excerpts** 

Brahms: Symphony No 2 1st Movement - measures 17-66, 114- 134, 302-317 3rd Movement-measures 33-83

Mendelssohn: Midsummer Night's Dream Scherzo measure 19-93 (D) and E through G

Mozart: Symphony No 35 1st Movement - measures 41-66

NOTE: For all auditions, the Audition Committee reserves the right to dismiss the candidate at any time.

Brahms: Symphony No 2 1st Movement - measures 17-66, 114- 134, 302-317 3rd Movement-measures 33-83 p dolce E (quasi riten.)