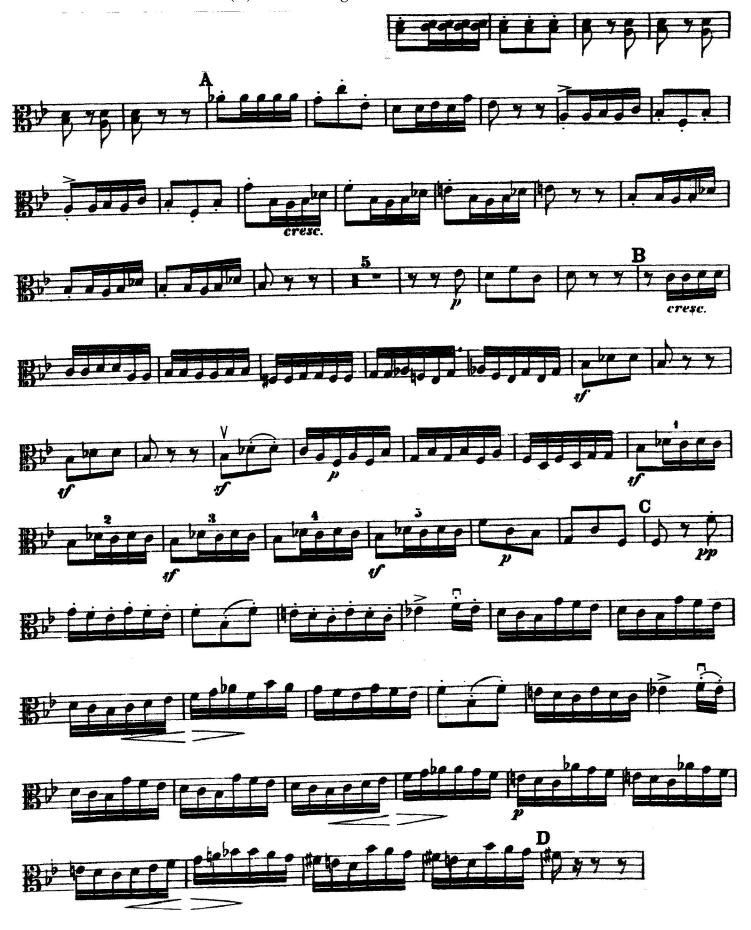

## ORCHESTRAL REPERTOIRE

**Orchestral Excerpts** 

Brahms: Symphony No 2 1st Movement - measures 17-66, 114- 134, 302-317 3rd Movement-measures 33-83

Mendelssohn: Midsummer Night's Dream Scherzo measure 19-93 (D) and E through G

Mendelssohn: Midsummer Night's Dream Scherzo measure 19-93 (D) and E through G

Mozart: Symphony No 35 1st Movement - measures 41-66