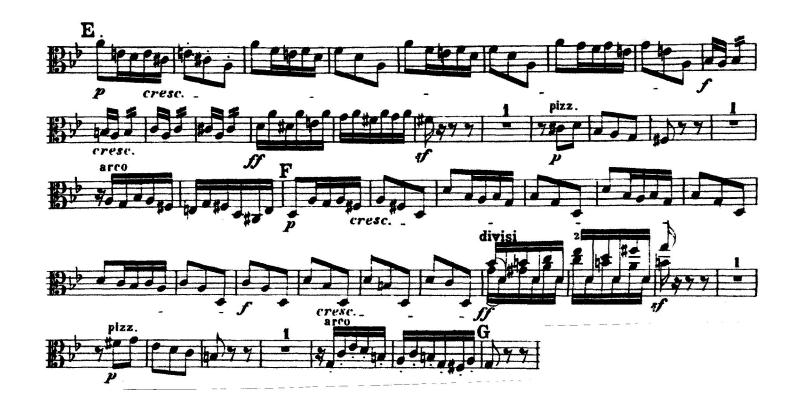

## ORCHESTRAL REPERTOIRE

**Orchestral Excerpts** 

Brahms: Symphony No 2 1st Movement - measures 17-66, 114- 134, 302-317 3rd Movement-measures 33-83

Mendelssohn: Midsummer Night's Dream Scherzo measure 19-93 (D) and E through G

Mendelssohn: Midsummer Night's Dream Scherzo measure 19-93 (D) and E through G

Mozart: Symphony No 35 1st Movement - measures 41-66